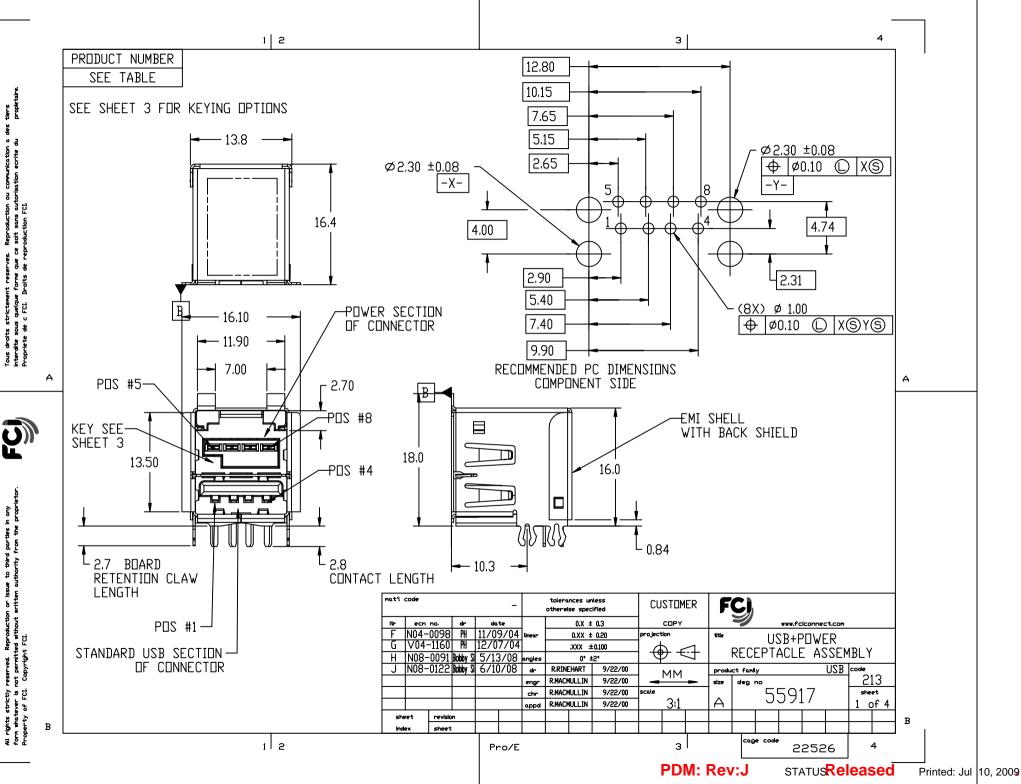

| rtaire.                                                                                                                                                           | NDTES<br>1.